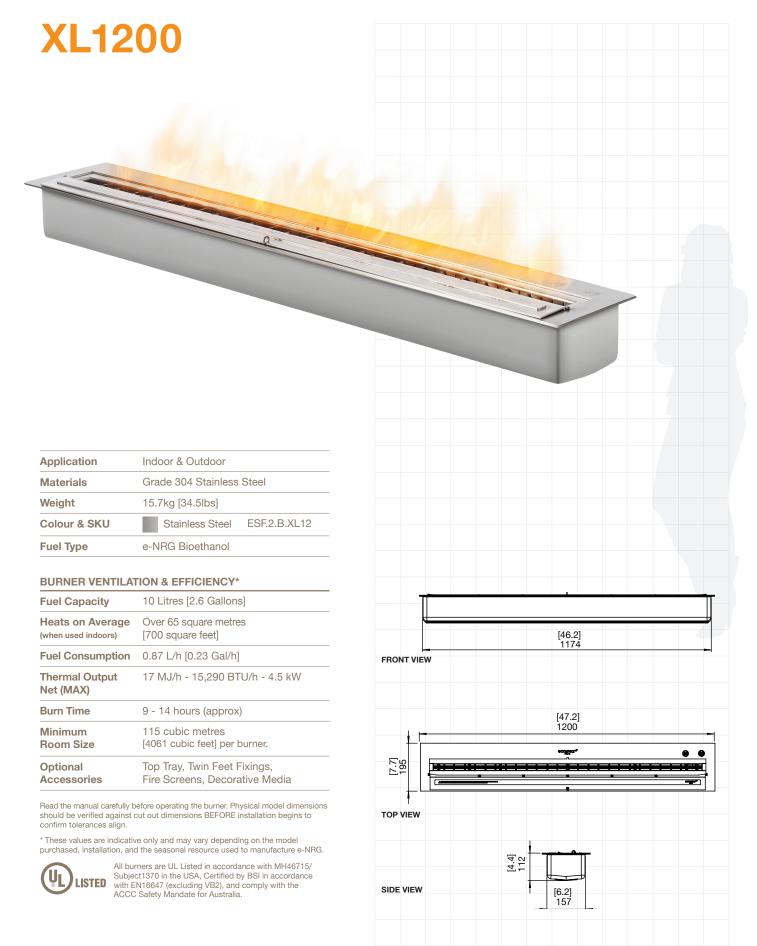

## XL1200

Disclaimer. All product specifications and data are subject to change without notice and believed to be correct at the time of publication. The Fire Company Pty Ltd (TFC), its affiliates, agents, and employees, and all persons acting on its or their behalf (collectively, "The Fire Company"), disclaim any and all liability or any errors, inaccuracies or incompleteness contained herein or in any other disclosure relating to any product. TFC disclaims any and all liability arising out of the use or applications of any product described herein or of any information provided herein to the maximum extent permitted by law. The product specifications do not expand or otherwise modify TFC PtJs terms and conditions of purchase, including but not limited to the warranty expressed therein, which apply to these products. No license, express or implied, by estopped or otherwise, to any intellectual property rights is granted by this document or by any conduct of TFC. Customers using or selling TFC products not expressly indicated for use in such applications do so entirely at their own risk and agree to fully indemnify TFC for any damages are indicative only.