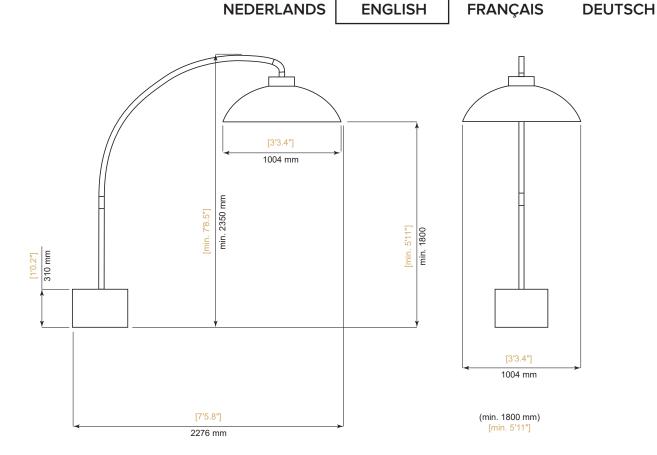

### **TECHNICAL SPECIFICATIONS**

| Heating power (W)                     | 3100 W                                     |
|---------------------------------------|--------------------------------------------|
| Lighting power (W)                    | 120 W                                      |
| Electrical connection                 | 230V AC - 50 Hz 14 A                       |
| Dimensions (wxdxh)                    | 2276 x 1004 x 2350 mm                      |
| Required mounting height above ground | min 1800 mm; max 1950 mm                   |
| Weight                                | 170 kg                                     |
| Certificates                          | CE IEC 60335-2-30 CAN/CSA-C22 2 No. 60335- |