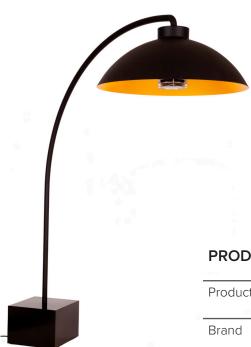

## PRODUCT DATA SHEET

| Product category                               | TERRACE HEATERS                       |
|------------------------------------------------|---------------------------------------|
| <u>,                                      </u> |                                       |
| Brand                                          | HEATSAIL                              |
|                                                |                                       |
| Model                                          | DOME FS                               |
|                                                |                                       |
| Colour                                         | Midnight (RAL 9005), Snow (RAL 9003), |

### **TECHNICAL SPECIFICATIONS**

| Heating power (W)                     | 3100 W                                     |
|---------------------------------------|--------------------------------------------|
| Lighting power (W)                    | 120 W                                      |
| Electrical connection                 | 230V AC - 50 Hz 14 A                       |
| Dimensions (wxdxh)                    | 2276 x 1004 x 2350 mm                      |
| Required mounting height above ground | min 1800 mm; max 1950 mm                   |
| Weight                                | 170 kg                                     |
| Certificates                          | CE IEC 60335-2-30 CAN/CSA-C22 2 No. 60335- |