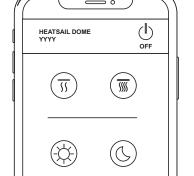

The incoming power is distributed over the 3 circuits with 2 toggle switches on the supplied control box with molded plug.

- **SWITCH 1:** Heat intensity (1600W and 3100W), without APP mode.
- **SWITCH 2:** Light always on or APP mode: control the heating and dim the lights with a mobile device (iOS or Android).